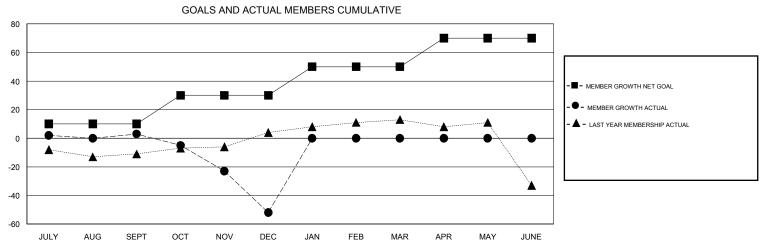

## District 46

GMT: LOCATION NEVADA GMT CA

|               | Club          | s           |               | Members               |                           |                         |                                                    |  |
|---------------|---------------|-------------|---------------|-----------------------|---------------------------|-------------------------|----------------------------------------------------|--|
|               | RESULTS FOR   | R 2019-2020 |               | RESULTS FOR 2019-2020 |                           |                         |                                                    |  |
| QUARTER       | NEW CLUB GOAL | NEW CLUBS   | DROPPED CLUBS | QUARTER               | MEMBER GROWTH NET<br>GOAL | MEMBER GROWTH<br>ACTUAL | DROPPED<br>MEMBERS ACTUAL<br>(including transfers) |  |
| JULY/AUG/SEPT | 0             | 0           | 0             | JULY/AUG/SEPT         | 10                        | 32                      | 27                                                 |  |
| OCT/NOV/DEC   | 1             | 0           | 2             | OCT/NOV/DEC           | 20                        | 29                      | 82                                                 |  |
| JAN/FEB/MAR   | 0             | 0           | 0             | JAN/FEB/MAR           | 20                        | 0                       | 0                                                  |  |
| APR/MAY/JUNE  | 1             | 0           | 0             | APR/MAY/JUNE          | 20                        | 0                       | 0                                                  |  |